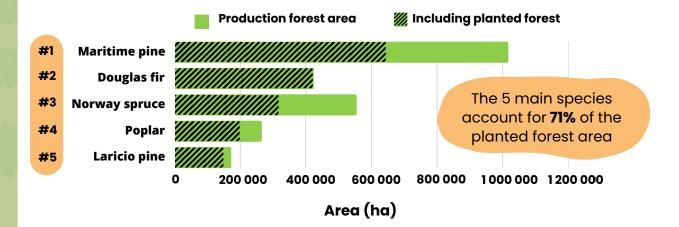

lly found in both private and public properties.

(1) High stands are made up of trees grown from seed, while coppice stands are made up of offshoots. These two systems can also be mixed, in the form of coppice with standards. High stands account for 81% of the total volume of standing timber, compared with only 19% for coppice.

#### The plantation dynamic



#### 43 000 ha

of forest are renewed by plantation each year



#### 60 millions

of forestry seedlings sold in France in 2021 for planting purposes. The act of planting requires great care in selecting the best seeds and planting them in the best conditions.

Planted forests contribute very little to the expansion of the French forest (+ 0.5%/year, mainly from natural colonization).

#### The main species found in planted forests



### Contribution of planted forests to the bioeconomy



Although they occupy a small surface area, planted forests make a significant contribution to the national wood harvest, helping to support the ecological transition.

#### References

Inventaire Géographique National, campagnes annuelles 2018-2022 La Feuille de l'Inventaire Forestier, La forêt plantée en France: état des lieux, mai 2017, N°40 IRSTEA, Statistiques annuelles sur les ventes de graines et de plants forestiers FAO, Assessment of industrial roundwood production from planted forests, 2014





Nouvelle-

**Aquitaine**