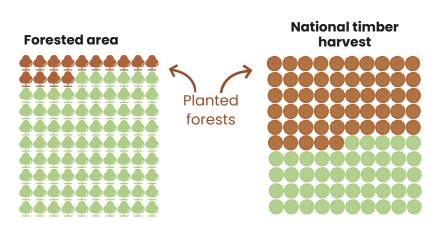

### Contribution of planted forests to the bioeconomy

Although they occupy a small surface area, planted forests make a significant contribution to the national wood harvest, helping to support the ecological transition.