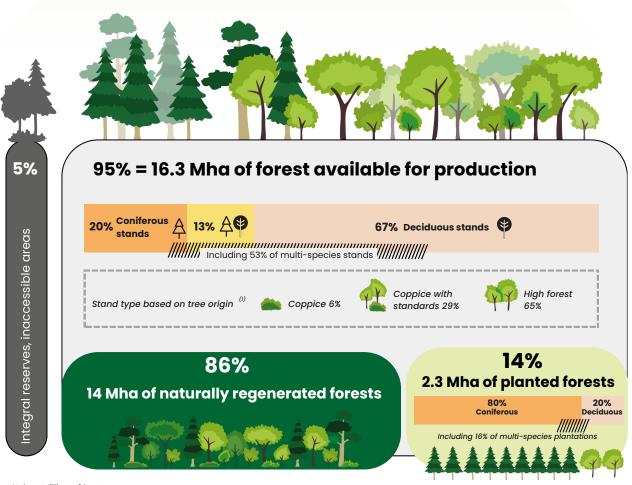

## **FRANCE**

17.3 Mha of forest in metropolitan France (covering 31% of the territory)

\*Mha: Million of hectares

Plantation is therefore a minority forest renewal method in France, as natural regeneration is still widely favored. Moreover, it is associated with a very specific facies, favoring the use of softwoods, and is found mainly in areas that are easy to manage, which is why planted forests are unevenly distributed across the country (Landes de Gascogne, Haut-Languedoc, Massif Central, Jura and Vosges). Planted forests are equally found in both private and public properties.

(1) High stands are made up of trees grown from seed, while coppice stands are made up of offshoots. These two systems can also be mixed, in the form of coppice with standards. High stands account for 81% of the total volume of standing timber, compared with only 19% for coppice.